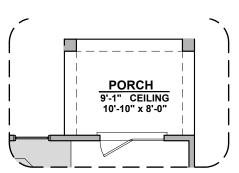

**Extended Patio** 

**Stacking Door ILO Standard Door** 

\*Note: Extended patio must be selected