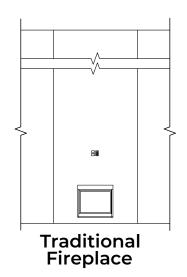

## **Valencia Options**

1,785 Square Feet Community: Summer Sky North

| LOW VOLTAGE LEGEND |             |  |
|--------------------|-------------|--|
| LOGO               | DESCRIPTION |  |
| $\odot$            | CABLE TV    |  |
|                    | CAT 5 DATA  |  |