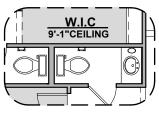

|  |





Ranch (R)



Southwest (S)



Farmhouse (I)

Garage Orientation: Left Right

Home is complete and accepted as built.

Home construction is in process, buyer accepts all option locations. \_\_\_\_\_



## **Valencia Options**

1,785 Square Feet Community: Summer Sky North

| LOW VOLTAGE LEGEND |             |  |
|--------------------|-------------|--|
| LOGO               | DESCRIPTION |  |
| $\odot$            | CABLE TV    |  |
|                    | CAT 5 DATA  |  |















Tub w/ Glass Shower



## **Valencia Options**

1,785 Square Feet Community: Summer Sky North

| LOW VOLTAGE LEGEND |             |  |
|--------------------|-------------|--|
| LOGO               | DESCRIPTION |  |
| $\odot$            | CABLE TV    |  |
| Y                  | CAT 5 DATA  |  |







**Powder Room** 



**Bath 2 Shower** 



Center Hinge ILO Sliding Glass Door



## **Valencia Options**

1,785 Square Feet Community: Summer Sky North

| LOW VOLTAGE LEGEND |               |  |
|--------------------|---------------|--|
| LOGO               | DESCRIPTION   |  |
| $\odot$            | COAXIAL CABLE |  |
| Y                  | DATA          |  |
|                    | ISP JUNCTION  |  |



**Extended Patio** 



**Stacking Door ILO Standard Door** 

\*Note: Extended patio must be selected