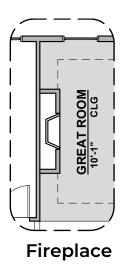

## Valencia

1,785 Square Feet Community: Summer Sky North

| LOW VOLTAGE LEGEND |             |  |
|--------------------|-------------|--|
| LOGO               | DESCRIPTION |  |
| $\odot$            | CABLE TV    |  |
| Y                  | CAT 5 DATA  |  |