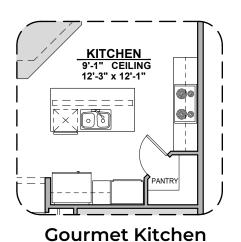

TA  |  |





Ranch (R)



Southwest (S)



Farmhouse (I)

Garage Orientation: Left Right

Home is complete and accepted as built.

Home construction is in process, buyer accepts all option locations. \_\_\_\_\_



## **Valencia Options**

1,785 Square Feet Community: Summer Sky North

| LOW VOLTAGE LEGEND |             |  |
|--------------------|-------------|--|
| LOGO               | DESCRIPTION |  |
| $\odot$            | CABLE TV    |  |
|                    | CAT 5 DATA  |  |















Tub w/ Glass Shower



## **Valencia Options**

1,785 Square Feet Community: Summer Sky North

| LOW VOLTAGE LEGEND |             |  |
|--------------------|-------------|--|
| LOGO               | DESCRIPTION |  |
| $\odot$            | CABLE TV    |  |
| Y                  | CAT 5 DATA  |  |







**Powder Room** 



**Bath 2 Shower** 



Center Hinge ILO Sliding Glass Door



## **Valencia Options**

1,785 Square Feet Community: Summer Sky North

| LOW VOLTAGE LEGEND |               |  |
|--------------------|---------------|--|
| LOGO               | DESCRIPTION   |  |
| $\odot$            | COAXIAL CABLE |  |
| Y                  | DATA          |  |
|                    | ISP JUNCTION  |  |



**Extended Patio** 



**Stacking Door ILO Standard Door** 

\*Note: Extended patio must be selected