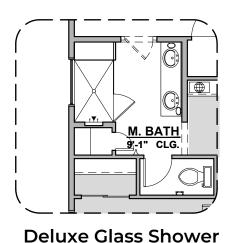

## Valencia

1,785 Square Feet Community: Summer Sky North

| LOW VOLTAGE LEGEND |             |  |
|--------------------|-------------|--|
| LOGO               | DESCRIPTION |  |
| $\odot$            | CABLE TV    |  |
| Y                  | CAT 5 DATA  |  |





Ranch (R)



Southwest (S)



Farmhouse (I)

Garage Orientation: Left Right

Home is complete and accepted as built.

Home construction is in process, buyer accepts all option locations. \_\_\_\_\_



## **Valencia Options**

1,785 Square Feet Community: Summer Sky North

| LOW VOLTAGE LEGEND |             |  |
|--------------------|-------------|--|
| LOGO               | DESCRIPTION |  |
| $\odot$            | CABLE TV    |  |
|                    | CAT 5 DATA  |  |















Tub w/ Glass Shower



## **Valencia Options**

1,785 Square Feet Community: Summer Sky North

| LOW VOLTAGE LEGEND |             |  |
|--------------------|-------------|--|
| LOGO               | DESCRIPTION |  |
| $\odot$            | CABLE TV    |  |
| Y                  | CAT 5 DATA  |  |







**Powder Room** 



**Bath 2 Shower** 



Center Hinge ILO Sliding Glass Door



## **Valencia Options**

1,785 Square Feet Community: Summer Sky North

| LOW VOLTAGE LEGEND |               |  |
|--------------------|---------------|--|
| LOGO               | DESCRIPTION   |  |
| $\odot$            | COAXIAL CABLE |  |
| Y                  | DATA          |  |
|                    | ISP JUNCTION  |  |



**Extended Patio** 



**Stacking Door ILO Standard Door** 

\*Note: Extended pati