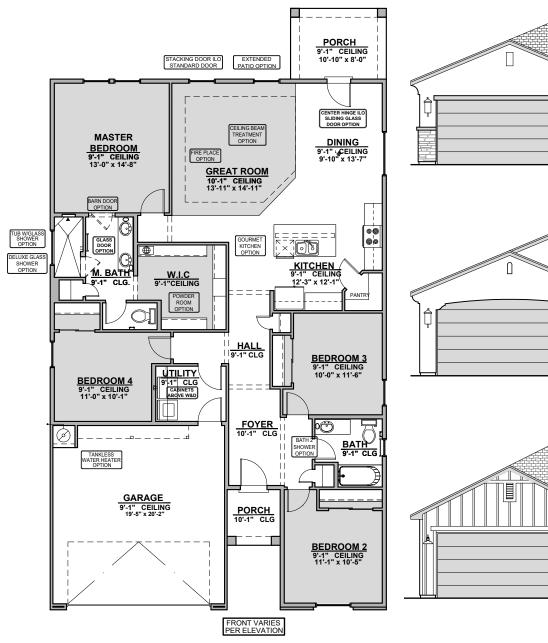

## Valencia

1,785 Square Feet Community: Summer Sky North

| LOW VOLTAGE LEGEND |             |  |
|--------------------|-------------|--|
| LOGO               | DESCRIPTION |  |
| $\odot$            | CABLE TV    |  |
| Y                  | CAT 5 DATA  |  |

## **Valencia Options**

1,785 Square Feet Community: Summer Sky North

| LOW VOLTAGE LEGEND |             |  |
|--------------------|-------------|--|
| LOGO               | DESCRIPTION |  |
| $\odot$            | CABLE TV    |  |
|                    | CAT 5 DATA  |  |

## **Valencia Options**

1,785 Square Feet Community: Summer Sky North

| LOW VOLTAGE LEGEND |             |  |
|--------------------|-------------|--|
| LOGO               | DESCRIPTION |  |
| $\odot$            | CABLE TV    |  |
| Y                  | CAT 5 DATA  |  |

## **Valencia Options**

1,785 Square Feet Community: Summer Sky North

| LOW VOLTAGE LEGEND |               |  |
|--------------------|---------------|--|
| LOGO               | DESCRIPTION   |  |
| $\odot$            | COAXIAL CABLE |  |
| Y                  | DATA          |  |
|                    | ISP JUNCTION  |  |

Ranch (R)

Southwest (S)

Farmhouse (I)

Garage Orientation: Left Right

Home is complete and accepted as built.

Home construction is in process, buyer accepts all option locations. \_\_\_\_\_

Tub w/ Glass Shower

**Powder Room** 

**Bath 2 Shower** 

Center Hinge ILO Sliding Glass Door

**Extended Patio** 

**Stacking Door ILO Standard Door** 

\*Note: Extended patio must be selected