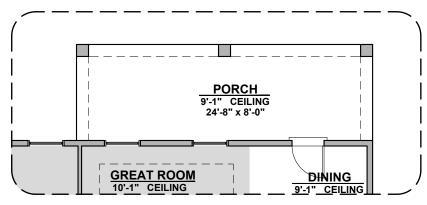

**Extended Patio** 

**Stacking Door ILO Standard Door** 

\*Note: Extended patio must be selected