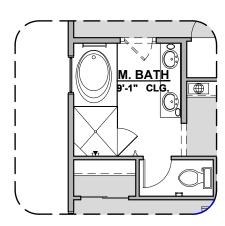

## Valencia

1,785 Square Feet Community: Summer Sky North

| LOW VOLTAGE LEGEND |             |  |
|--------------------|-------------|--|
| LOGO               | DESCRIPTION |  |
| $\odot$            | CABLE TV    |  |
| Y                  | CAT 5 DATA  |  |





Ranch (R)



Southwest (S)



Farmhouse (I)

Garage Orientation: Left Right

Home is complete and accepted as built.

Home construction is in process, buyer accepts all option locations. \_\_\_\_\_



## **Valencia Options**

1,785 Square Feet Community: Summer Sky North

| LOW VOLTAGE LEGEND |             |  |
|--------------------|-------------|--|
| LOGO               | DESCRIPTION |  |
| $\odot$            | CABLE TV    |  |
|                    | CAT 5 DATA  |  |















Tub w/ Glass Shower



## **Valencia Options**

1,785 Square Feet Community: Summer Sky North

| LOW VOLTAGE LEGEND |             |  |
|--------------------|-------------|--|
| LOGO               | DESCRIPTION |  |
| $\odot$            | CABLE TV    |  |
| Y                  | CAT 5 DATA  |  |







**Powder Room** 



**Bath 2 Shower** 



Center Hinge ILO Sliding Glass Door



## **Valencia Options**

1,785 Square Feet Community: Summer Sky North

| LOW VOLTAGE LEGEND |               |  |
|--------------------|---------------|--|
| LOGO               | DESCRIPTION   |  |
| $\odot$            | COAXIAL CABLE |  |
| Y                  | DATA          |  |
|                    | ISP JUNCTION  |  |



**Extended Patio** 



**Stacking Door ILO Standard Door** 

\*Note: Extended patio must