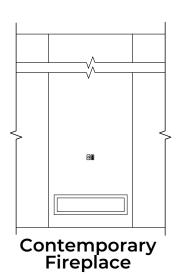

## **Valencia Options**

1,785 Square Feet Community: Summer Sky North

| LOW VOLTAGE LEGEND |             |  |
|--------------------|-------------|--|
| LOGO               | DESCRIPTION |  |
| $\odot$            | CABLE TV    |  |
|                    | CAT 5 DATA  |  |