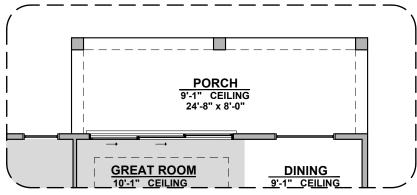

## **Valencia Options**

1,785 Square Feet Community: Summer Sky North

| LOW VOLTAGE LEGEND |               |  |
|--------------------|---------------|--|
| LOGO               | DESCRIPTION   |  |
| $\odot$            | COAXIAL CABLE |  |
| Y                  | DATA          |  |
|                    | ISP JUNCTION  |  |