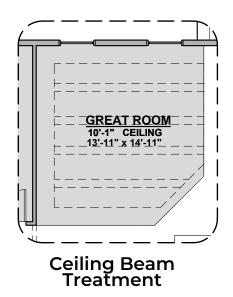

**Extended Patio** 

**Stacking Door ILO Standard Door** 

\*Note: Extended patio must be selected