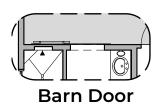

## Valencia

1,785 Square Feet Community: Summer Sky North

| LOW VOLTAGE LEGEND |             |  |
|--------------------|-------------|--|
| LOGO               | DESCRIPTION |  |
| $\odot$            | CABLE TV    |  |
| Y                  | CAT 5 DATA  |  |





Ranch (R)



Southwest (S)



Farmhouse (I)

Garage Orientation: Left Right

Home is complete and accepted as built.

Home construction is in process, buyer accepts all option locations. \_\_\_\_\_



## **Valencia Options**

1,785 Square Feet Community: Summer Sky North

| LOW VOLTAGE LEGEND |             |  |
|--------------------|-------------|--|
| LOGO               | DESCRIPTION |  |
| $\odot$            | CABLE TV    |  |
|                    | CAT 5 DATA  |  |















Tub w/ Glass Shower



## **Valencia Options**

1,785 Square Feet Community: Summer Sky North

| LOW VOLTAGE LEGEND |             |  |
|--------------------|-------------|--|
| LOGO               | DESCRIPTION |  |
| $\odot$            | CABLE TV    |  |
| Y                  | CAT 5 DATA  |  |







**Powder Room** 



**Bath 2 Shower** 



Center Hinge ILO Sliding Glass Door



## **Valencia Options**

1,785 Square Feet Community: Summer Sky North

| LOW VOLTAGE LEGEND |               |  |
|--------------------|---------------|--|
| LOGO               | DESCRIPTION   |  |
| $\odot$            | COAXIAL CABLE |  |
| Y                  | DATA          |  |
|                    | ISP JUNCTION  |  |



**Extended Patio** 



**Stacking Door ILO Standard Door** 

\*Note: Extended patio