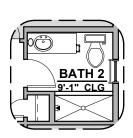

)



Southwest (S)



Farmhouse (I)

Garage Orientation: Left Right

Home is complete and accepted as built.

Home construction is in process, buyer accepts all option locations. \_\_\_\_\_



## **Valencia Options**

1,785 Square Feet Community: Summer Sky North

| LOW VOLTAGE LEGEND |             |  |
|--------------------|-------------|--|
| LOGO               | DESCRIPTION |  |
| $\odot$            | CABLE TV    |  |
|                    | CAT 5 DATA  |  |















Tub w/ Glass Shower



## **Valencia Options**

1,785 Square Feet Community: Summer Sky North

| LOW VOLTAGE LEGEND |             |  |
|--------------------|-------------|--|
| LOGO               | DESCRIPTION |  |
| $\odot$            | CABLE TV    |  |
| Y                  | CAT 5 DATA  |  |







**Powder Room** 



**Bath 2 Shower** 



Center Hinge ILO Sliding Glass Door



## **Valencia Options**

1,785 Square Feet Community: Summer Sky North

| LOW VOLTAGE LEGEND |               |  |
|--------------------|---------------|--|
| LOGO               | DESCRIPTION   |  |
| $\odot$            | COAXIAL CABLE |  |
| Y                  | DATA          |  |
|                    | ISP JUNCTION  |  |



**Extended Patio** 



**Stacking Door ILO Standard Door** 

\*Note: Extended patio must be selected