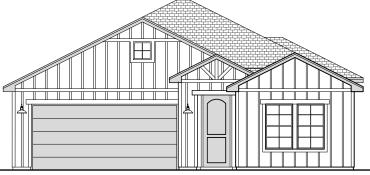

## **Tularosa**

1,980 Square Feet Community: Summer Sky North

Ranch (R)

Southwest (S)

Modern Farmhouse (I)

| Garage | Orientation: Left | Right |
|--------|-------------------|-------|
|--------|-------------------|-------|