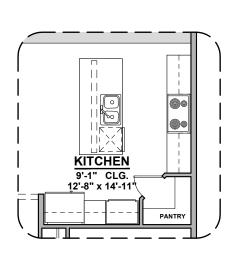

## **Tularosa Options**

1,980 Square Feet

**Community: Summer Sky North** 

Gourmet Kitchen Option

Deluxe Glass Shower Option

Tub w/ Glass Shower Option

**Extended Patio Option** 

Ceiling Beam Treatment Option