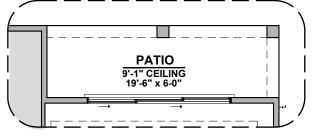

## **Tularosa Options**

1,980 Square Feet Community: Summer Sky North

PATIO
9'-1" CEILING
19'-6" x 6-0"

Center Hinge Door ILO Std. Door Option

Stacking Door ILO Std. Door Option

Fireplace Option

Traditional Fireplace Option