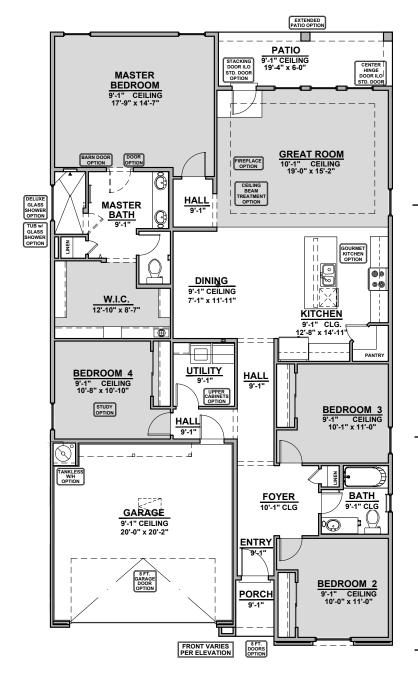

## **Tularosa**

1,980 Square Feet Community: Summer Sky North

Ranch (R)

Southwest (S)

Modern Farmhouse (I)

| Garage | Orientation: Left | Right |
|--------|-------------------|-------|
|--------|-------------------|-------|

## **Tularosa Options**

1,980 Square Feet

**Community: Summer Sky North** 

Gourmet Kitchen Option

Deluxe Glass Shower Option

Tub w/ Glass Shower Option

**Extended Patio Option** 

Ceiling Beam Treatment Option

Barn Door Option

## **Tularosa Options**

1,980 Square Feet Community: Summer Sky North

PATIO
9'-1" CEILING
19'-6" x 6-0"

Center Hinge Door ILO Std. Door Option

Stacking Door ILO Std. Door Option

Fireplace Option

Traditional Fireplace Option

Contemporary Fireplace Option