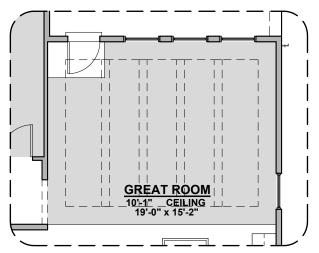

## **Tularosa Options**

1,980 Square Feet

**Community: Summer Sky North** 

Gourmet Kitchen Option

Deluxe Glass Shower Option

Tub w/ Glass Shower Option

**Extended Patio Option** 

Ceiling Beam Treatment Option