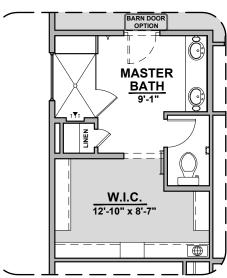

## **Tularosa Options**

1,980 Square Feet

**Community: Summer Sky North** 

Gourmet Kitchen Option

Deluxe Glass Shower Option

Tub w/ Glass Shower Option

**Extended Patio Option** 

Ceiling Beam Treatment Option

Barn Door Option