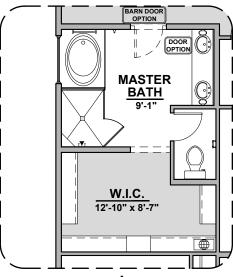

## **Tularosa Options**

1,980 Square Feet

**Community: Summer Sky North** 

Gourmet Kitchen Option

Deluxe Glass Shower Option

Tub w/ Glass Shower Option

**Extended Patio Option** 

Ceiling Beam Treatment Option

Barn Door Option