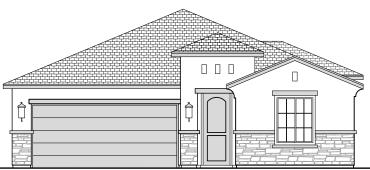

## **Tularosa**

1,980 Square Feet Community: Summer Sky North

Ranch (R)

Southwest (S)

Modern Farmhouse (I)

| Garage | Orientation: Left | Right |
|--------|-------------------|-------|
|--------|-------------------|-------|