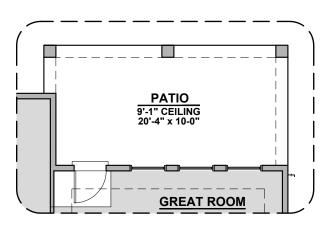

## **Tularosa Options**

1,980 Square Feet

**Community: Summer Sky North** 

Gourmet Kitchen Option

Deluxe Glass Shower Option

Tub w/ Glass Shower Option

**Extended Patio Option** 

Ceiling Beam Treatment Option