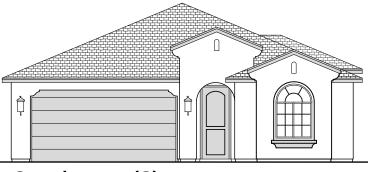

## **Tularosa**

1,980 Square Feet Community: Summer Sky North

Ranch (R)

Southwest (S)

Modern Farmhouse (I)

| Garage | Orientation: Left | Right |
|--------|-------------------|-------|
|--------|-------------------|-------|