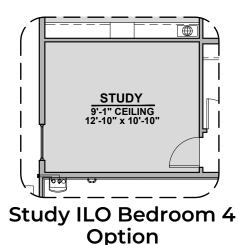

## **Tularosa Options**

1,980 Square Feet

**Community: Summer Sky North** 

Gourmet Kitchen Option

Deluxe Glass Shower Option

Tub w/ Glass Shower Option

**Extended Patio Option** 

Ceiling Beam Treatment Option