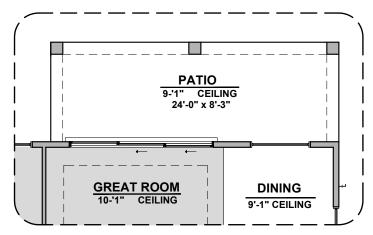

## **Prado Options**

1,525 Square Feet Community: Summer Sky North

**Deluxe Glass** Shower

**Laundry Door Option** 

Gourmet Kitchen

Tankless Water Heater

Center Hinge ILO Sliding Glass Door

Stacking Door ILO Standard Door \*Note: Extended patio option must be selected