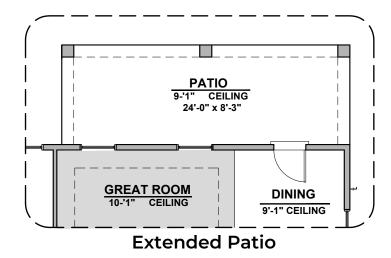

## **Prado Options**

1,525 Square Feet Community: Summer Sky North

**Deluxe Glass** Shower

**Laundry Door Option** 

Gourmet Kitchen

Tankless Water Heater

Center Hinge ILO Sliding Glass Door

Stacking Door ILO Standard Door \*Note: Extended patio option must be selected