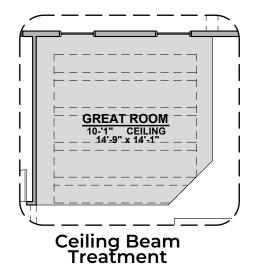

## **Prado Options**

1,525 Square Feet Community: Summer Sky North

**Deluxe Glass** Shower

**Laundry Door Option** 

Gourmet Kitchen

Tankless Water Heater

Center Hinge ILO Sliding Glass Door