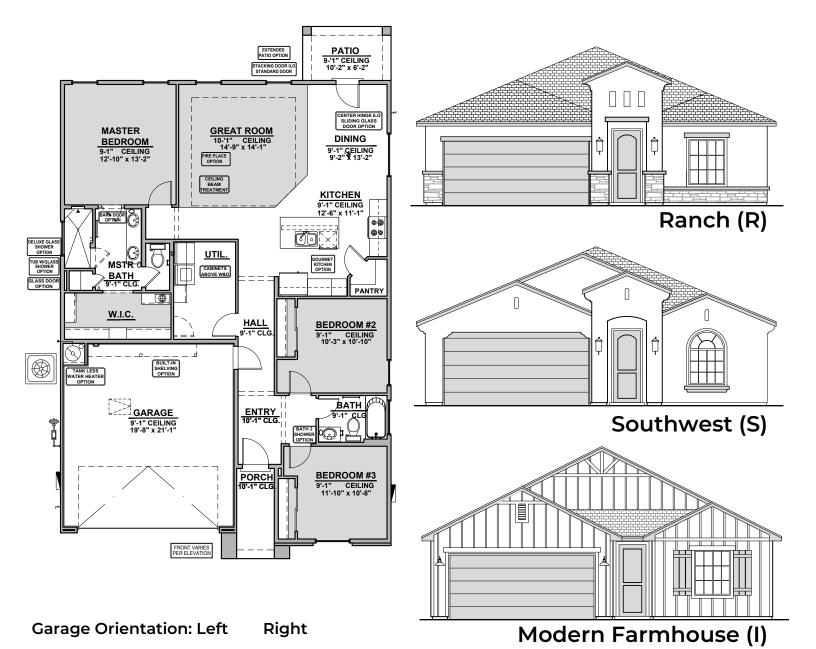

## **Prado**

1,525 Square Feet Community: Summer Sky North

Home is complete and accepted as built.

| LOW VOLTAGE LEGEND |               |
|--------------------|---------------|
| LOGO               | DESCRIPTION   |
| $\odot$            | COAXIAL CABLE |
| lacksquare         | DATA          |
|                    | ISP JUNCTION  |

Home construction is in process, buyer accepts all option locations.