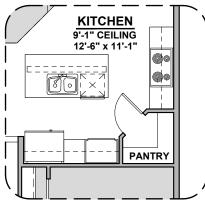

## **Prado Options**

1,525 Square Feet Community: Summer Sky North

**Deluxe Glass** Shower

**Laundry Door Option** 

Gourmet Kitchen

Tankless Water Heater

Center Hinge ILO Sliding Glass Door