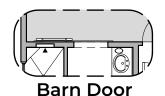

## **Prado**

1,525 Square Feet Community: Summer Sky North

Home is complete and accepted as built.

| LOW VOLTAGE LEGEND |               |
|--------------------|---------------|
| LOGO               | DESCRIPTION   |
| $\odot$            | COAXIAL CABLE |
| lacksquare         | DATA          |
|                    | ISP JUNCTION  |



Home construction is in process, buyer accepts all option locations.



## **Prado Options**

1,525 Square Feet Community: Summer Sky North

















**Deluxe Glass** Shower

**Laundry Door Option** 



Gourmet Kitchen



Tankless Water Heater





Center Hinge ILO Sliding Glass Door



## **Prado Options**

1,525 Square Feet Community: Summer Sky North

| LOW VOLTAGE LEGEND |               |
|--------------------|---------------|
| LOGO               | DESCRIPTION   |
| $\odot$            | COAXIAL CABLE |
| Y                  | DATA          |
|                    | ISP JUNCTION  |





Stacking Door ILO Standard Door \*Note: Extended patio option must be selected