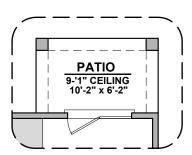

## **Prado**

1,525 Square Feet Community: Summer Sky North

Home is complete and accepted as built.

| LOW VOLTAGE LEGEND |               |
|--------------------|---------------|
| LOGO               | DESCRIPTION   |
| $\odot$            | COAXIAL CABLE |
| lacksquare         | DATA          |
|                    | ISP JUNCTION  |



Home construction is in process, buyer accepts all option locations.



## **Prado Options**

1,525 Square Feet Community: Summer Sky North

















**Deluxe Glass** Shower

**Laundry Door Option** 



Gourmet Kitchen



Tankless Water Heater





Center Hinge ILO Sliding Glass Door



## **Prado Options**

1,525 Square Feet Community: Summer Sky North

| LOW VOLTAGE LEGEND |               |
|--------------------|---------------|
| LOGO               | DESCRIPTION   |
| $\odot$            | COAXIAL CABLE |
| Y                  | DATA          |
|                    | ISP JUNCTION  |





Stacking Door ILO Standard Door \*Note: Extended patio option must be selected