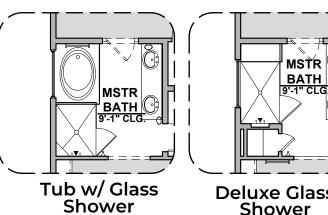

## **Prado Options**

1,525 Square Feet Community: Summer Sky North

**Deluxe Glass** Shower

**Laundry Door Option** 

Gourmet Kitchen

Tankless Water Heater

Center Hinge ILO Sliding Glass Door