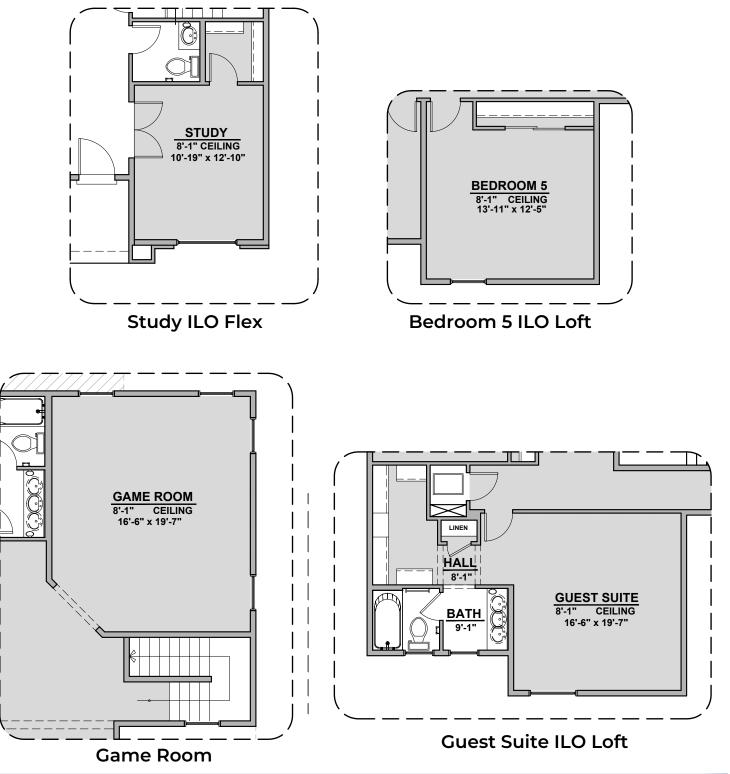

### Capitan Options 2,675 Square Feet

Community: Summer Sky North

© 2025 Hakes Brothers, Floor plans, elevations, and specifications are subject to change without notice. The above floor plan and elevations are artistic representations only and are not exact schematics of the home. The actual home may vary in dimensions and layout. For more information, see a sales representative. Capitan 037 RSI 01.10.25