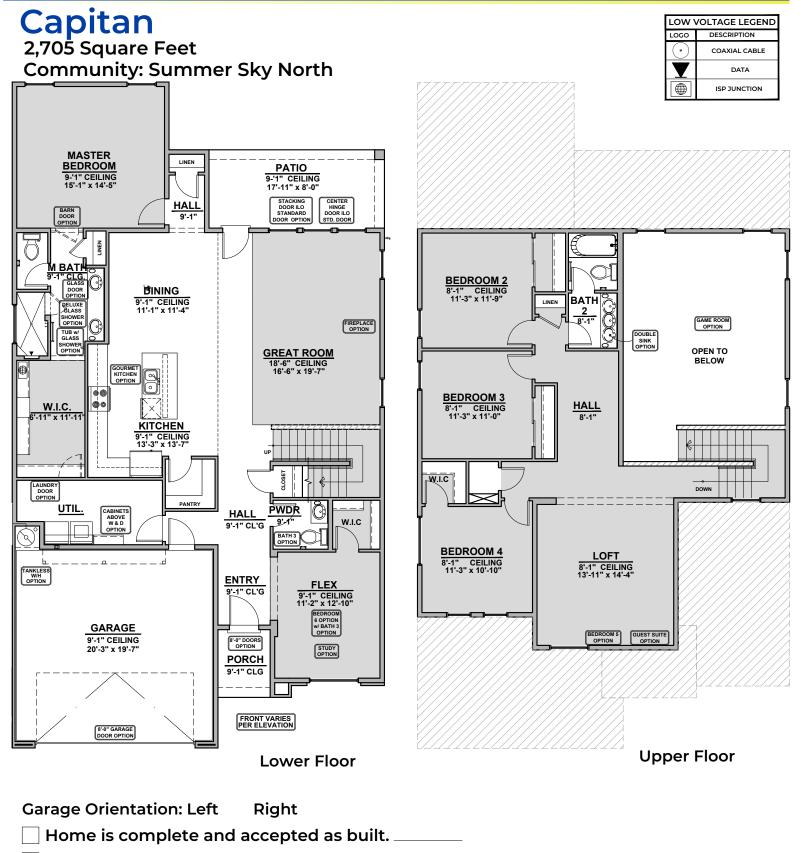

## Capitan Options

2,675 Square Feet Community: Summer Sky North

| LOW VOLTAGE LEGEND |              |
|--------------------|--------------|
|                    | DECODIDITION |

hakesbrothers.com

| LOGO    | DESCRIPTION   |
|---------|---------------|
| $\odot$ | COAXIAL CABLE |
|         | DATA          |
|         | ISP JUNCTION  |