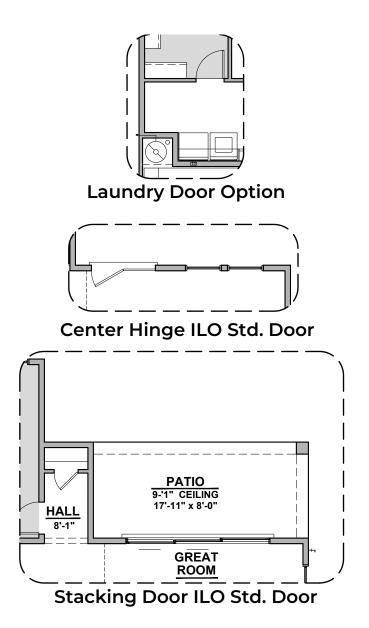

### Capitan Options 2,675 Square Feet

Community: Summer Sky North

© 2025 Hakes Brothers, Floor plans, elevations, and specifications are subject to change without notice. The above floor plan and elevations are artistic representations only and are not exact schematics of the home. The actual home may vary in dimensions and layout. For more information, see a sales representative. Capitan 037 RSI 01.10.25