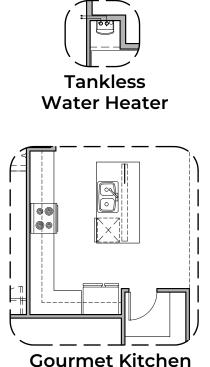

#### Capitan Options 2,675 Square Feet

Community: Summer Sky North

Deluxe Glass Shower

**Barn Door** 

Fireplace

Traditional

Fireplace

Bedroom 6 w/ Bath 3