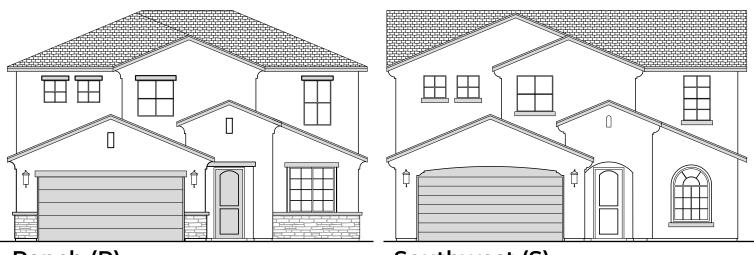

hakesbrothers.com

Capitan Elevations 2,675 Square Feet Community: Summer Sky North

Ranch (R)

Southwest (S)

Modern Farmhouse (I)

© 2025 Hakes Brothers, Floor plans, elevations, and specifications are subject to change without notice. The above floor plan and elevations are artistic representations only and are not exact schematics of the home. The actual home may vary in dimensions and layout. For more information, see a sales representative. Capitan 037 RSI 01.10.25