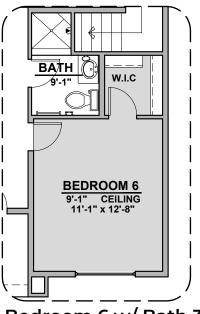

#### Capitan Options 2,675 Square Feet

Community: Summer Sky North

Deluxe Glass Shower

**Barn Door** 

Fireplace

Traditional

Fireplace

Bedroom 6 w/ Bath 3