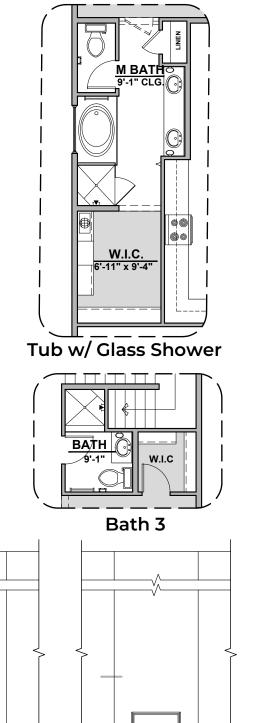

#### Capitan Options 2,675 Square Feet

Community: Summer Sky North

Deluxe Glass Shower

**Barn Door** 

Fireplace

Traditional

Fireplace

Bedroom 6 w/ Bath 3