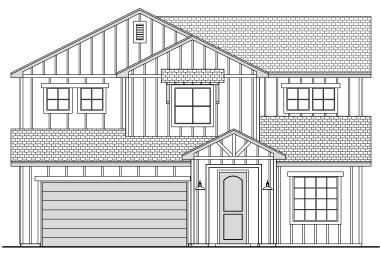

hakesbrothers.com

Capitan Elevations 2,675 Square Feet Community: Summer Sky North

Ranch (R)

Southwest (S)

Modern Farmhouse (I)

© 2025 Hakes Brothers, Floor plans, elevations, and specifications are subject to change without notice. The above floor plan and elevations are artistic representations only and are not exact schematics of the home. The actual home may vary in dimensions and layout. For more information, see a sales representative. Capitan 037 RSI 01.10.25