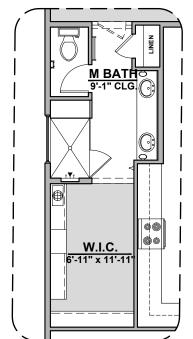

#### Capitan Options 2,675 Square Feet

Community: Summer Sky North

Deluxe Glass Shower

**Barn Door** 

Fireplace

Traditional

Fireplace

Bedroom 6 w/ Bath 3