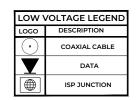

## Capitan Options

2,675 Square Feet Community: Summer Sky North

| LOW VOLTAGE LEGEND |              |
|--------------------|--------------|
|                    | DECODIDITION |

hakesbrothers.com

| LOGO    | DESCRIPTION   |
|---------|---------------|
| $\odot$ | COAXIAL CABLE |
|         | DATA          |
|         | ISP JUNCTION  |