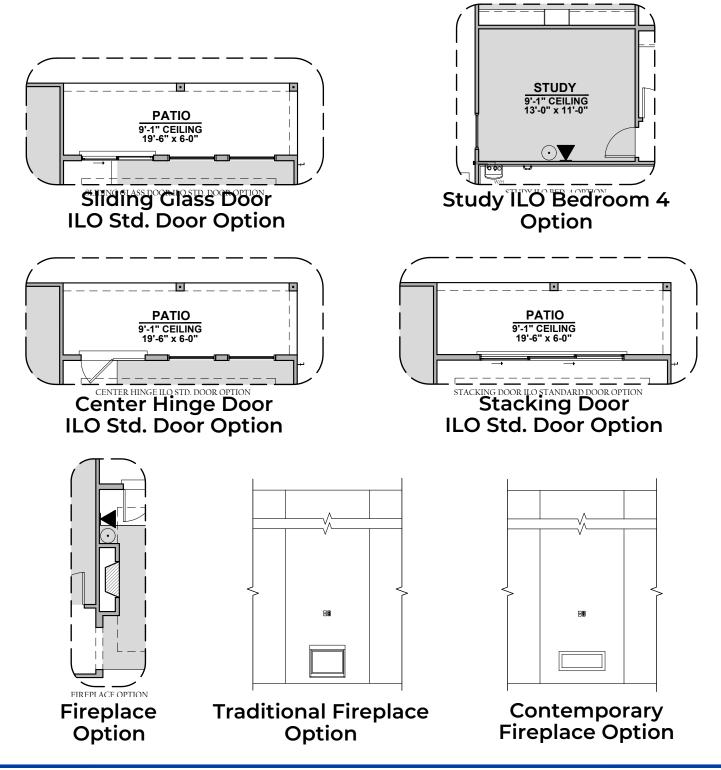

**Tularosa Options** 1,975 Square Feet Community: Hickory Ridge

© 2024 Hakes Brothers, Floor plans, elevations, and specifications are subject to change without notice. The above floor plan and elevations are artistic representations only and are not exact schematics of the home. The actual home may vary in dimensions and layout. For more information, see a sales representative. Tularosa 002 HII2I3 06.25.24