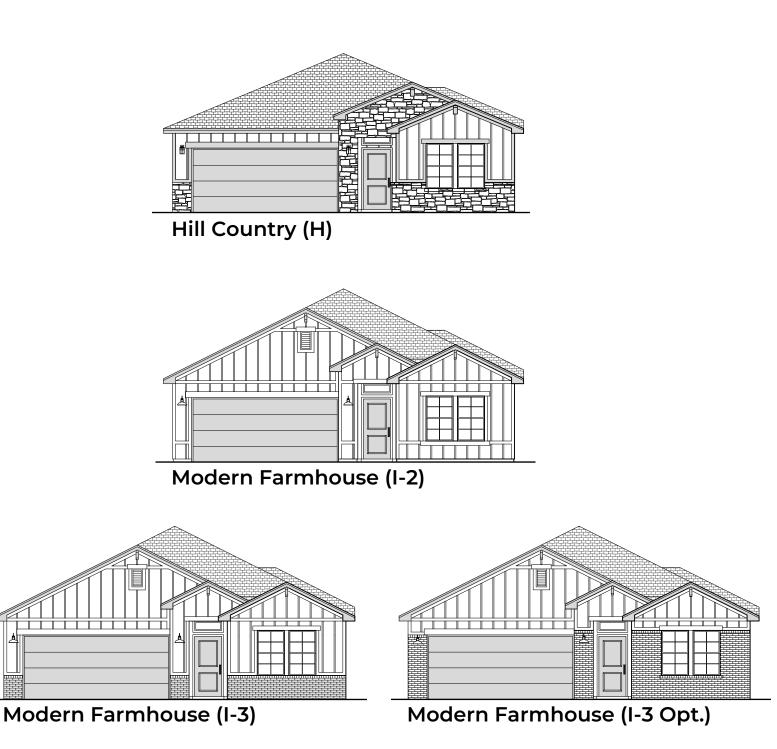

## Tularosa Elevations 1,975 Square Feet

**Community: Hickory Ridge** 

**Tularosa Options** 1,975 Square Feet Community: Hickory Ridge

© 2024 Hakes Brothers, Floor plans, elevations, and specifications are subject to change without notice. The above floor plan and elevations are artistic representations only and are not exact schematics of the home. The actual home may vary in dimensions and layout. For more information, see a sales representative. Tularosa 002 HII2I3 06.25.24