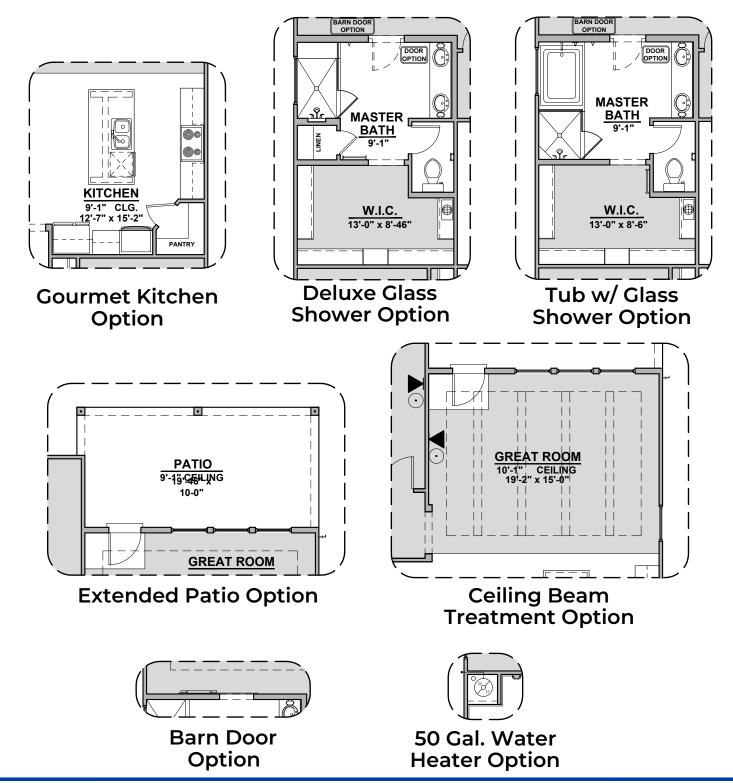

**Tularosa Options** 1,975 Square Feet Community: Hickory Ridge

© 2024 Hakes Brothers, Floor plans, elevations, and specifications are subject to change without notice. The above floor plan and elevations are artistic representations only and are not exact schematics of the home. The actual home may vary in dimensions and layout. For more information, see a sales representative. Tularosa 002 HII2I3 06.25.24