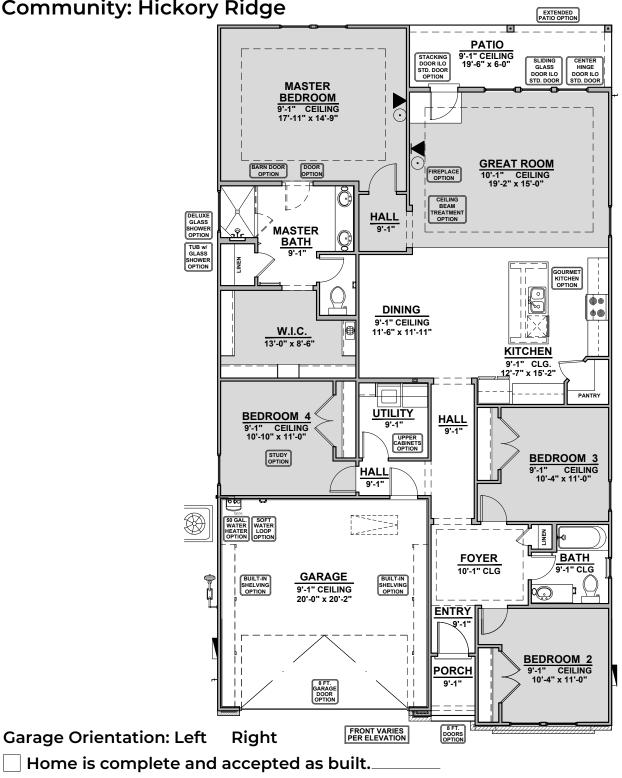

## Tularosa

1,975 Square Feet Community: Hickory Ridge

LOW VOLTAGE LEGEND

LOCO
DESCRIPTION

Image: Constraint of the second se

© 2024 Hakes Brothers, Floor plans, elevations, and specifications are subject to change without notice. The above floor plan and elevations are artistic representations only and are not exact schematics of the home. The actual home may vary in dimensions and layout. For more information, see a sales representative. Tularosa 002 HII2I3 06.2524

Home construction is in process, buyer accepts all option locations.