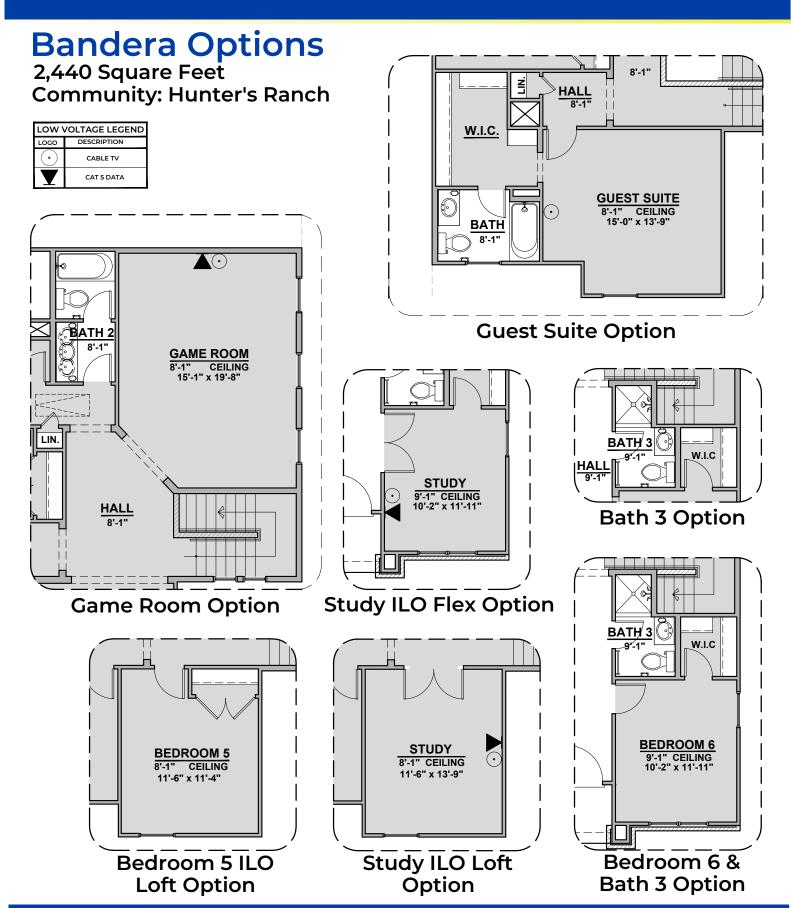

# Bandera Options 2,440 Square Feet

| LOW     | LOW VOLTAGE LEGEND |  |
|---------|--------------------|--|
| LOGO    | DESCRIPTION        |  |
| $\odot$ | CABLE TV           |  |
|         | CAT 5 DATA         |  |

Community: Hunter's Ranch