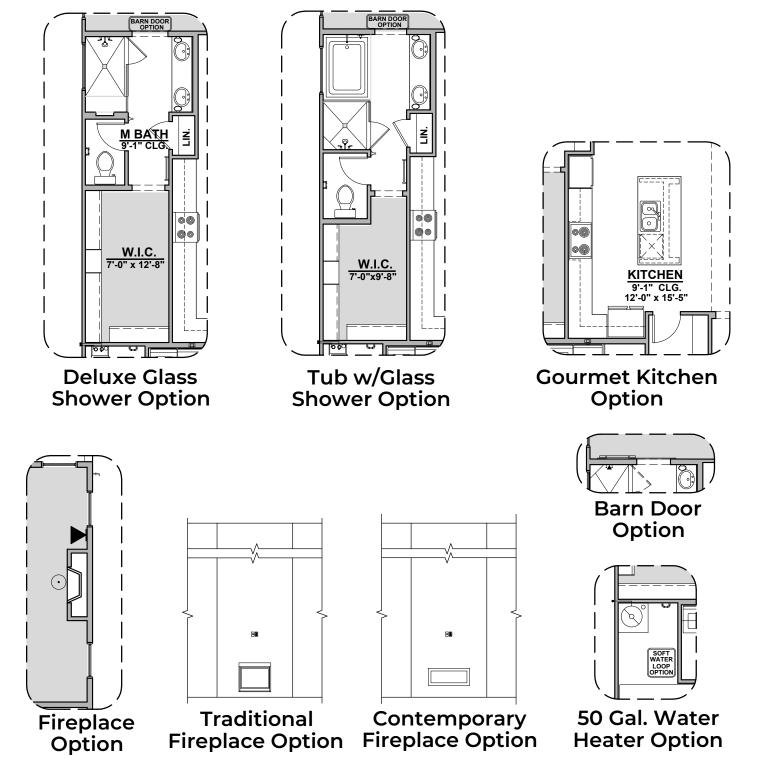

## **Bandera Options** 2,440 Square Feet Community: Hunter's Ranch

| LOW     | LOW VOLTAGE LEGEND |  |
|---------|--------------------|--|
| LOGO    | DESCRIPTION        |  |
| $\odot$ | CABLE TV           |  |
|         | CAT 5 DATA         |  |