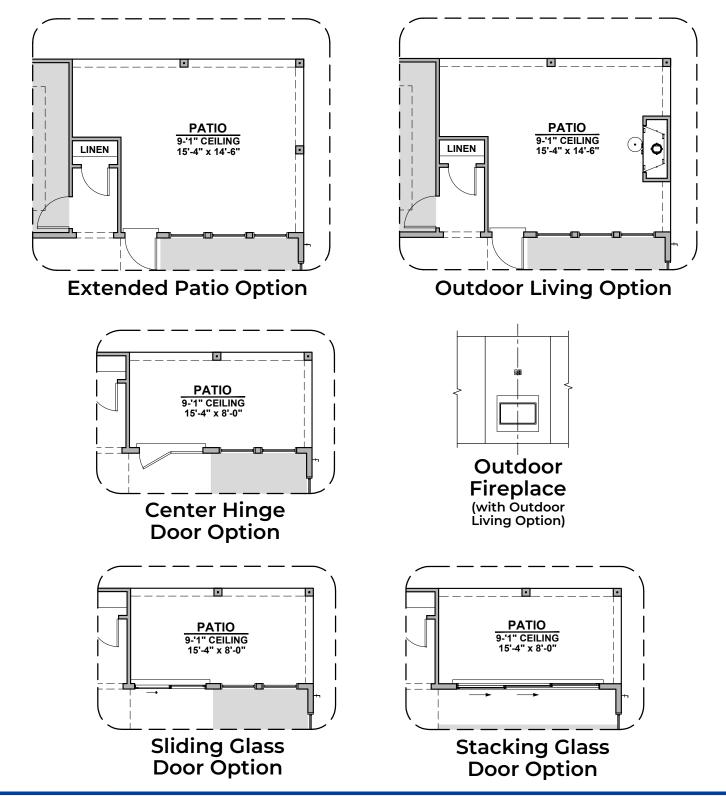

## **Bandera Options** 2,440 Square Feet Community: Hunter's Ranch

| LOW     | LOW VOLTAGE LEGEND |  |
|---------|--------------------|--|
| LOGO    | DESCRIPTION        |  |
| $\odot$ | CABLE TV           |  |
|         | CAT 5 DATA         |  |