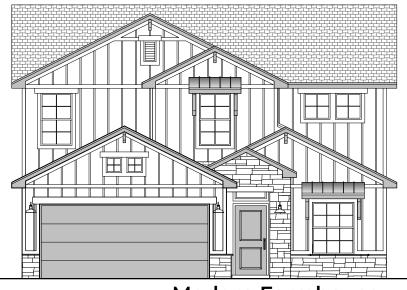

# Bandera Elevations 2,440 Square Feet Community: Hunter's Ranch

**Modern Prairie** 

Modern Farmhouse

Garage Orientation: Left Right

Home is complete and accepted as built.\_\_

Home construction is in process, buyer accepts all option locations.