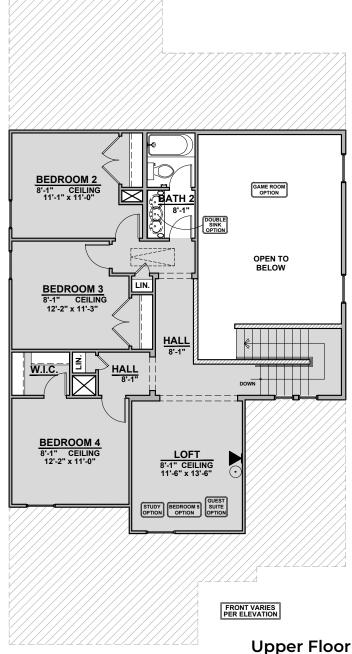

## Bandera Plan 2,440 Square Feet Community: Hunter's Ranch

### Garage Orientation: Left Right

 $oxed{}$  Home is complete and accepted as built. $\_$ 

Home construction is in process, buyer accepts all option locations.