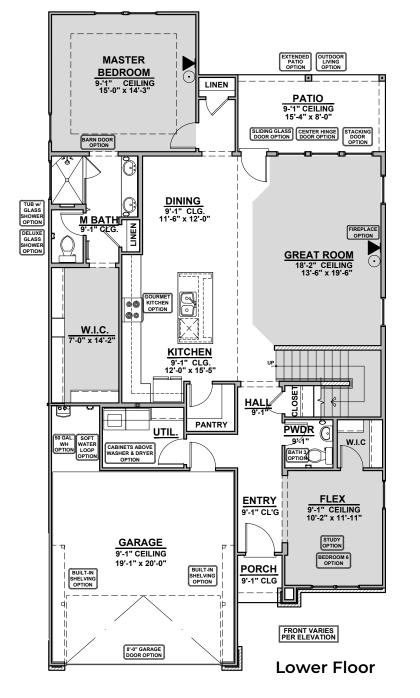

## Bandera Plan 2,440 Square Feet Community: Hunter's Ranch

### Garage Orientation: Left Right

 $oxed{}$  Home is complete and accepted as built. $\_$ 

Home construction is in process, buyer accepts all option locations.