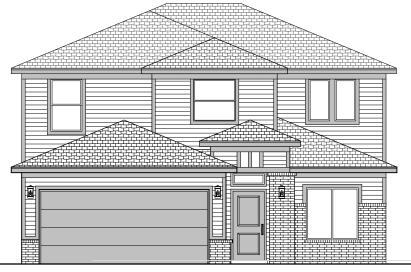

# Bandera Elevations 2,440 Square Feet Community: Hunter's Ranch

**Modern Prairie** 

Modern Farmhouse

Garage Orientation: Left Right

Home is complete and accepted as built.\_\_

Home construction is in process, buyer accepts all option locations.