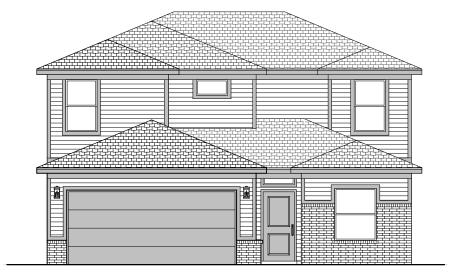

## **Alto Elevations**

2,170 Square Feet Community: Hunter's Ranch

**Modern Prairie** 

Modern Farmhouse

| Garage Orientation. Left Right                                       |  |
|----------------------------------------------------------------------|--|
| ☐ Home is complete and accepted as built                             |  |
| Home construction is in process, buyer accepts all option locations. |  |