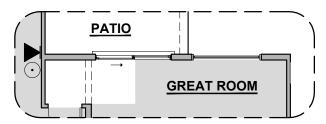

## **Alto Plan Options**

2,170 Square Feet Community: Hunter's Ranch

**Extended Patio Option** 

**Center Hinge Door Option** 

**Sliding Glass Door Option** 

**Stacking Glass Door Option** 

Bedroom 5 ILO Loft Option