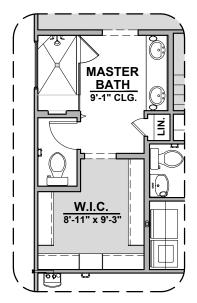

## **Alto Plan Options**

2,170 Square Feet Community: Hunter's Ranch

Deluxe Glass Shower Option

Tub w/Glass Shower Option

Gourmet Kitchen
Option

Fireplace Option

Traditional Fireplace Option

Contemporary Fireplace Option