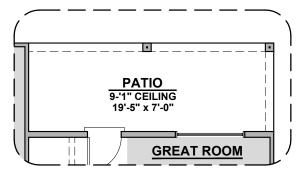

## **Alto Plan Options**

2,170 Square Feet Community: Hunter's Ranch

**Extended Patio Option** 

**Center Hinge Door Option** 

**Sliding Glass Door Option** 

**Stacking Glass Door Option** 

Bedroom 5 ILO Loft Option