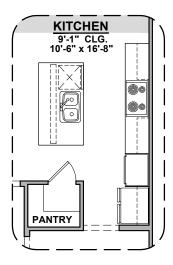

## **Alto Plan Options**

2,170 Square Feet Community: Hunter's Ranch

Deluxe Glass Shower Option

Tub w/Glass Shower Option

Gourmet Kitchen
Option

Fireplace Option

Traditional Fireplace Option

Contemporary Fireplace Option