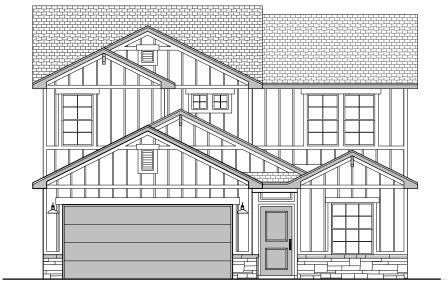

## **Alto Elevations**

2,170 Square Feet Community: Hunter's Ranch

**Modern Prairie** 

Modern Farmhouse

| Garage Orientation. Left Right                                       |  |
|----------------------------------------------------------------------|--|
| ☐ Home is complete and accepted as built                             |  |
| Home construction is in process, buyer accepts all option locations. |  |