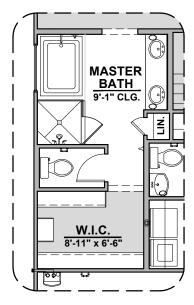

## **Alto Plan Options**

2,170 Square Feet Community: Hunter's Ranch

Deluxe Glass Shower Option

Tub w/Glass Shower Option

Gourmet Kitchen
Option

Fireplace Option

Traditional Fireplace Option

Contemporary Fireplace Option