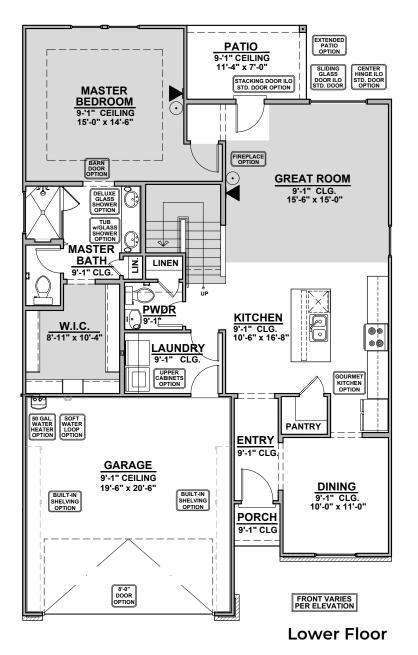

## **Alto Plan**

2,170 Square Feet Community: Hunter's Ranch

Garage Orientation: Left Right

Home is complete and accepted as built.\_\_\_\_\_

☐ Home construction is in process, buyer accepts all option locations.

## **Alto Plan Options**

2,170 Square Feet Community: Hunter's Ranch

Deluxe Glass Shower Option

Tub w/Glass Shower Option

Gourmet Kitchen
Option

Fireplace Option

Traditional Fireplace Option

Contemporary Fireplace Option

Barn Door Option

50 Gal. Water Heater Option

## **Alto Plan Options**

2,170 Square Feet Community: Hunter's Ranch

**Extended Patio Option** 

**Center Hinge Door Option** 

**Sliding Glass Door Option** 

**Stacking Glass Door Option** 

Bedroom 5 ILO Loft Option

Study ILO Loft Option