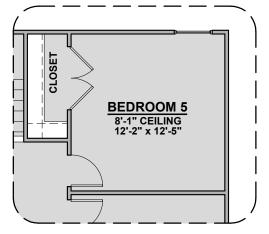

## **Alto Plan Options**

2,170 Square Feet Community: Hunter's Ranch

**Extended Patio Option** 

**Center Hinge Door Option** 

**Sliding Glass Door Option** 

**Stacking Glass Door Option** 

Bedroom 5 ILO Loft Option