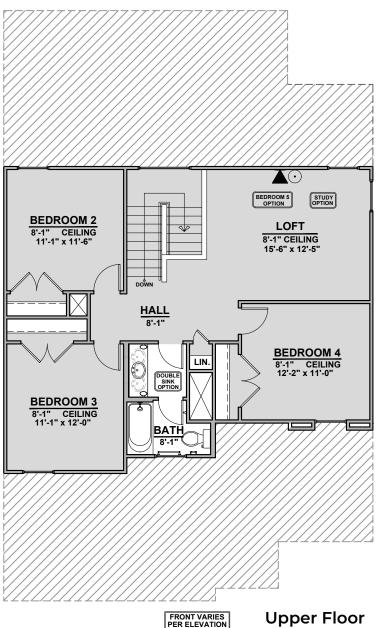

## **Alto Plan**

2,170 Square Feet Community: Hunter's Ranch

Garage Orientation: Left Right

Home is complete and accepted as built.\_\_\_\_\_

☐ Home construction is in process, buyer accepts all option locations.

## **Alto Plan Options**

2,170 Square Feet Community: Hunter's Ranch

**Extended Patio Option** 

**Center Hinge Door Option** 

**Sliding Glass Door Option** 

**Stacking Glass Door Option** 

Bedroom 5 ILO Loft Option

Study ILO Loft Option