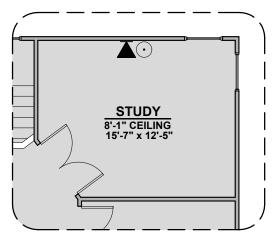

|  |
|----------------------------------------------------------------------|--|
| ☐ Home is complete and accepted as built                             |  |
| Home construction is in process, buyer accepts all option locations. |  |



## **Alto Plan Options**

2,170 Square Feet Community: Hunter's Ranch



Deluxe Glass Shower Option



Tub w/Glass Shower Option



Gourmet Kitchen
Option



Fireplace Option



Traditional Fireplace Option



Contemporary Fireplace Option



Barn Door Option



50 Gal. Water Heater Option



## **Alto Plan Options**

2,170 Square Feet Community: Hunter's Ranch



**Extended Patio Option** 



**Center Hinge Door Option** 



**Sliding Glass Door Option** 



**Stacking Glass Door Option** 



Bedroom 5 ILO Loft Option



Study ILO Loft Option