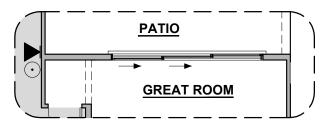

## **Alto Plan Options**

2,170 Square Feet Community: Hunter's Ranch

**Extended Patio Option** 

**Center Hinge Door Option** 

**Sliding Glass Door Option** 

**Stacking Glass Door Option** 

Bedroom 5 ILO Loft Option