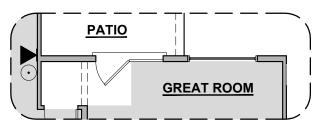

## **Alto Plan Options**

2,170 Square Feet Community: Hunter's Ranch

**Extended Patio Option** 

**Center Hinge Door Option** 

**Sliding Glass Door Option** 

**Stacking Glass Door Option** 

Bedroom 5 ILO Loft Option