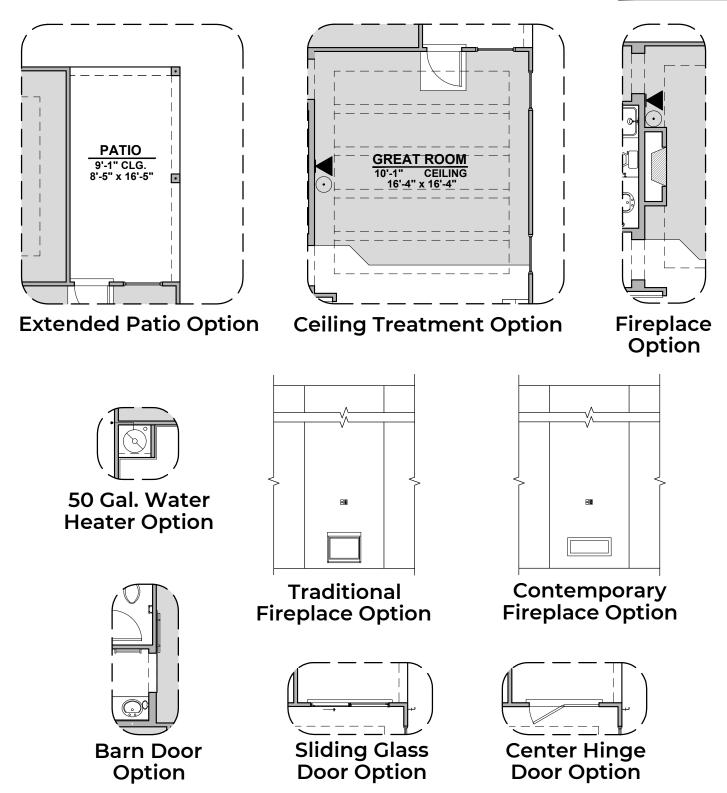

## **Roswell Options** 1,649 Square Feet Community: Hunter's Ranch

| LOW VOLTAGE LEGEND |             |
|--------------------|-------------|
| LOGO               | DESCRIPTION |
| $\odot$            | CABLE TV    |
|                    | CAT 5 DATA  |

© 2023 Hakes Brothers, Floor plans, elevations, and specifications are subject to change without notice. The above floor plan and elevations are artistic representations only and are not exact schematics of the home. The actual home may vary in dimensions and layout. For more information, see a sales representative.