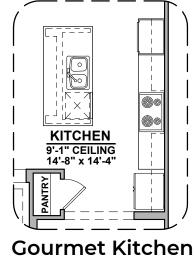

## **Roswell Options** 1,649 Square Feet Community: Hunter's Ranch

| LOW VOLTAGE LEGEND |             |  |
|--------------------|-------------|--|
| LOGO               | DESCRIPTION |  |
| $\odot$            | CABLE TV    |  |
|                    | CAT 5 DATA  |  |