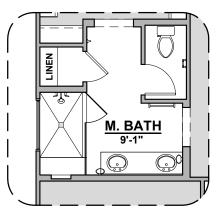

END |             |
|--------------------|-------------|
| LOGO               | DESCRIPTION |
| $\odot$            | CABLE TV    |
|                    | CAT 5 DATA  |



© 2023 Hakes Brothers, Floor plans, elevations, and specifications are subject to change without notice. The above floor plan and elevations are artistic representations only and are not exact schematics of the home. The actual home may vary in dimensions and layout. For more information, see a sales representative.



## **Roswell Options** 1,649 Square Feet Community: Hunter's Ranch

| LOW VOLTAGE LEGEND |             |  |
|--------------------|-------------|--|
| LOGO               | DESCRIPTION |  |
| $\odot$            | CABLE TV    |  |
|                    | CAT 5 DATA  |  |



Option



Tub w/Glass Shower Option



Deluxe Glass Shower Option