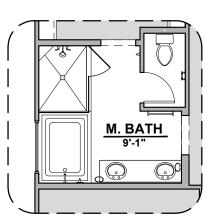

er's Ranch

| LOW VOLTAGE LEGEND |             |
|--------------------|-------------|
| LOGO               | DESCRIPTION |
| $\odot$            | CABLE TV    |
|                    | CAT 5 DATA  |



© 2023 Hakes Brothers, Floor plans, elevations, and specifications are subject to change without notice. The above floor plan and elevations are artistic representations only and are not exact schematics of the home. The actual home may vary in dimensions and layout. For more information, see a sales representative.



## **Roswell Options** 1,649 Square Feet Community: Hunter's Ranch

| LOW VOLTAGE LEGEND |             |  |
|--------------------|-------------|--|
| LOGO               | DESCRIPTION |  |
| $\odot$            | CABLE TV    |  |
|                    | CAT 5 DATA  |  |



Option



Tub w/Glass Shower Option



Deluxe Glass Shower Option