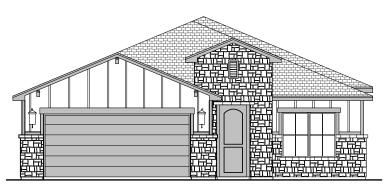

## Frisco

1,630 Square Feet Community: Hannah Heights

Traditional (G)

Hill Country (H)

| Garage Orientation: Left R | ight |
|----------------------------|------|
|----------------------------|------|

Home is complete and accepted as built.