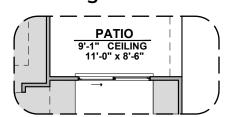

ights







Traditional (G)



Hill Country (H)

| Garage Orientation: Left R | ight |
|----------------------------|------|
|----------------------------|------|

Home is complete and accepted as built.

Home construction is in process, buyer accepts all option locations.



## **Frisco Options**

1,630 Square Feet Community: Hannah Heights

| LOW \   | OLTAGE LEGEND |
|---------|---------------|
| LOGO    | DESCRIPTION   |
| $\odot$ | CABLE TV      |
| Y       | CAT 5 DATA    |















Shower w/ Glass



Tub w/ Glass Shower



## **Frisco Options**

1,630 Square Feet Community: Hannah Heights

| LOW \   | LOW VOLTAGE LEGEND |  |
|---------|--------------------|--|
| LOGO    | DESCRIPTION        |  |
| $\odot$ | CABLE TV           |  |
| Y       | CAT 5 DATA         |  |











6080 Sliding Glass Door