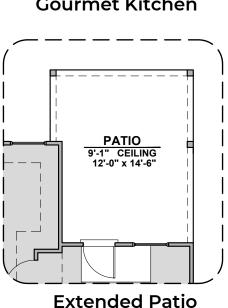

## Frisco

1,630 Square Feet Community: Hannah Heights

Traditional (G)

Hill Country (H)

| Garage Orientation: Left R | ight |
|----------------------------|------|
|----------------------------|------|

Home is complete and accepted as built.

Home construction is in process, buyer accepts all option locations.