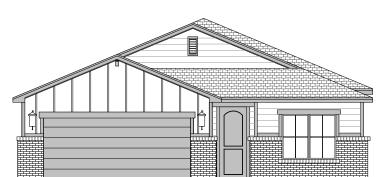

## Frisco

1,630 Square Feet Community: Hannah Heights

Traditional (G)

Hill Country (H)

| Garage Orientation: Left R | ight |
|----------------------------|------|
|----------------------------|------|

Home is complete and accepted as built.