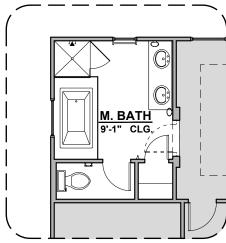

## Frisco

1,630 Square Feet Community: Hannah Heights







Traditional (G)



Hill Country (H)

| Garage Orientation: Left R | ight |
|----------------------------|------|
|----------------------------|------|

Home is complete and accepted as built.

Home construction is in process, buyer accepts all option locations.



## **Frisco Options**

1,630 Square Feet Community: Hannah Heights

| LOW \   | OLTAGE LEGEND |
|---------|---------------|
| LOGO    | DESCRIPTION   |
| $\odot$ | CABLE TV      |
| Y       | CAT 5 DATA    |















Shower w/ Glass



Tub w/ Glass Shower



## **Frisco Options**

1,630 Square Feet Community: Hannah Heights

| LOW \   | LOW VOLTAGE LEGEND |  |
|---------|--------------------|--|
| LOGO    | DESCRIPTION        |  |
| $\odot$ | CABLE TV           |  |
| Y       | CAT 5 DATA         |  |











6080 Sliding Glass Door