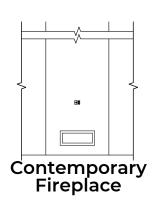

## **Frisco Options**

1,630 Square Feet Community: Hannah Heights

| LOW \   | OLTAGE LEGEND |
|---------|---------------|
| LOGO    | DESCRIPTION   |
| $\odot$ | CABLE TV      |
| Y       | CAT 5 DATA    |