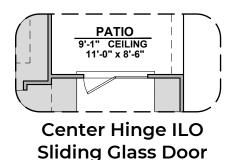

Heights







Traditional (G)



Hill Country (H)

| Garage Orientation: Left R | ight |
|----------------------------|------|
|----------------------------|------|

Home is complete and accepted as built.

Home construction is in process, buyer accepts all option locations.



## **Frisco Options**

1,630 Square Feet Community: Hannah Heights

| LOW \   | OLTAGE LEGEND |
|---------|---------------|
| LOGO    | DESCRIPTION   |
| $\odot$ | CABLE TV      |
| Y       | CAT 5 DATA    |















Shower w/ Glass



Tub w/ Glass Shower



## **Frisco Options**

1,630 Square Feet Community: Hannah Heights

| LOW \   | LOW VOLTAGE LEGEND |  |
|---------|--------------------|--|
| LOGO    | DESCRIPTION        |  |
| $\odot$ | CABLE TV           |  |
| Y       | CAT 5 DATA         |  |











6080 Sliding Glass Door