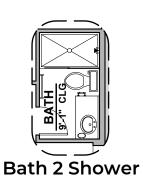

## Frisco

1,630 Square Feet Community: Hannah Heights







Traditional (G)



Hill Country (H)

| Garage Orientation: Left R | ight |
|----------------------------|------|
|----------------------------|------|

Home is complete and accepted as built.

Home construction is in process, buyer accepts all option locations.



## **Frisco Options**

1,630 Square Feet Community: Hannah Heights

| LOW \   | OLTAGE LEGEND |
|---------|---------------|
| LOGO    | DESCRIPTION   |
| $\odot$ | CABLE TV      |
| Y       | CAT 5 DATA    |















Shower w/ Glass



Tub w/ Glass Shower



## **Frisco Options**

1,630 Square Feet Community: Hannah Heights

| LOW \   | LOW VOLTAGE LEGEND |  |
|---------|--------------------|--|
| LOGO    | DESCRIPTION        |  |
| $\odot$ | CABLE TV           |  |
| Y       | CAT 5 DATA         |  |











6080 Sliding Glass Door