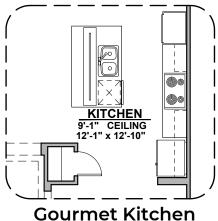

annah Heights







Traditional (G)



Hill Country (H)

| Garage Orientation: Left R | ight |
|----------------------------|------|
|----------------------------|------|

Home is complete and accepted as built.

Home construction is in process, buyer accepts all option locations.



## **Frisco Options**

1,630 Square Feet Community: Hannah Heights

| LOW \   | OLTAGE LEGEND |
|---------|---------------|
| LOGO    | DESCRIPTION   |
| $\odot$ | CABLE TV      |
| Y       | CAT 5 DATA    |















Shower w/ Glass



Tub w/ Glass Shower



## **Frisco Options**

1,630 Square Feet Community: Hannah Heights

| LOW \   | LOW VOLTAGE LEGEND |  |
|---------|--------------------|--|
| LOGO    | DESCRIPTION        |  |
| $\odot$ | CABLE TV           |  |
| Y       | CAT 5 DATA         |  |











6080 Sliding Glass Door