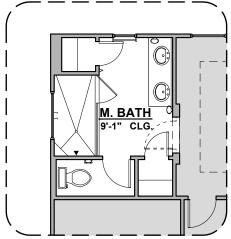

## Frisco

1,630 Square Feet Community: Hannah Heights







Traditional (G)



Hill Country (H)

| Garage Orientation: Left R | ight |
|----------------------------|------|
|----------------------------|------|

Home is complete and accepted as built.

Home construction is in process, buyer accepts all option locations.



## **Frisco Options**

1,630 Square Feet Community: Hannah Heights

| LOW \   | OLTAGE LEGEND |
|---------|---------------|
| LOGO    | DESCRIPTION   |
| $\odot$ | CABLE TV      |
| Y       | CAT 5 DATA    |















Shower w/ Glass



Tub w/ Glass Shower



## **Frisco Options**

1,630 Square Feet Community: Hannah Heights

| LOW \   | LOW VOLTAGE LEGEND |  |
|---------|--------------------|--|
| LOGO    | DESCRIPTION        |  |
| $\odot$ | CABLE TV           |  |
| Y       | CAT 5 DATA         |  |











6080 Sliding Glass Door