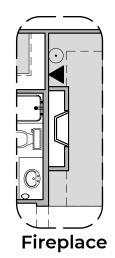

## **Frisco Options**

1,630 Square Feet Community: Hannah Heights

| LOW \   | OLTAGE LEGEND |
|---------|---------------|
| LOGO    | DESCRIPTION   |
| $\odot$ | CABLE TV      |
| Y       | CAT 5 DATA    |