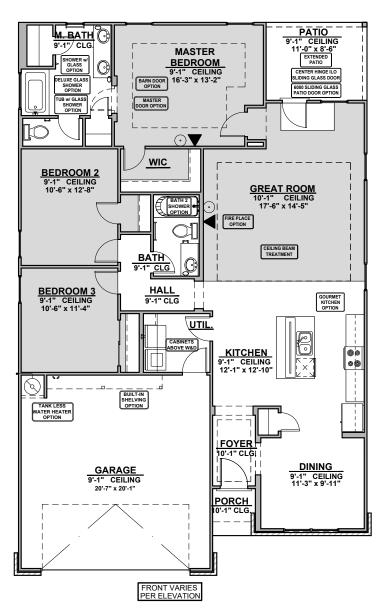

## Frisco

1,630 Square Feet Community: Hannah Heights

Traditional (G)

Hill Country (H)

| Garage Orientation: Left R | ight |
|----------------------------|------|
|----------------------------|------|

Home is complete and accepted as built.

## **Frisco Options**

1,630 Square Feet Community: Hannah Heights

| LOW \   | OLTAGE LEGEND |
|---------|---------------|
| LOGO    | DESCRIPTION   |
| $\odot$ | CABLE TV      |
| Y       | CAT 5 DATA    |

Shower w/ Glass

Tub w/ Glass Shower

6080 Sliding Glass Door