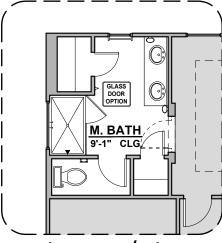

## Frisco

1,630 Square Feet Community: Hannah Heights







Traditional (G)



Hill Country (H)

| Garage Orientation: Left R | ight |
|----------------------------|------|
|----------------------------|------|

Home is complete and accepted as built.

Home construction is in process, buyer accepts all option locations.



## **Frisco Options**

1,630 Square Feet Community: Hannah Heights

| LOW \   | OLTAGE LEGEND |
|---------|---------------|
| LOGO    | DESCRIPTION   |
| $\odot$ | CABLE TV      |
| Y       | CAT 5 DATA    |















Shower w/ Glass



Tub w/ Glass Shower



## **Frisco Options**

1,630 Square Feet Community: Hannah Heights

| LOW \   | LOW VOLTAGE LEGEND |  |
|---------|--------------------|--|
| LOGO    | DESCRIPTION        |  |
| $\odot$ | CABLE TV           |  |
| Y       | CAT 5 DATA         |  |











6080 Sliding Glass Door