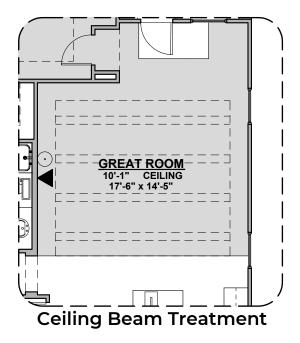

## Frisco

1,630 Square Feet Community: Hannah Heights

Traditional (G)

Hill Country (H)

| Garage Orientation: Left R | ight |
|----------------------------|------|
|----------------------------|------|

Home is complete and accepted as built.